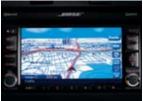

# **2009 NISSAN ALTIMA**

**BRILLIANCE IN MOTION.** Find genius at your fingertips. Push Button Ignition to rouse a potent 270-hp V6. The outstanding response of a groundbreaking intelligent CVT transmission. Touch-screen navigation¹ with live traffic reporting to ease you through your daily commute. Nissan Intelligent Key™ and Bluetooth® to keep your hands exactly where you want them − on the wheel of one of the most exhilarating sedans on the road.

# **FEATURES**

|          |                                                         | 2.5 | 2.00 | 3.5 SL | 3.5 SL | HIDRID |
|----------|---------------------------------------------------------|-----|------|--------|--------|--------|
| œ        | Automatic on/off headlights                             |     | С    |        |        | С      |
| ō        | High Intensity Discharge (HID) xenon headlights         |     |      | S      |        |        |
| E.       | Fog lights                                              |     | AC 2 | s      |        |        |
| EXTERIOR | Rear spoiler                                            |     | AC 2 | S      |        | С      |
| û        | Dual exhaust with chrome exhaust-tip finishers          |     |      |        |        |        |
|          | Dual body-color power outside mirrors                   |     |      |        |        |        |
|          | Folding outside mirrors with turn signal indicators     |     |      |        |        | co     |
|          | Heated outside mirrors with timer                       |     |      |        |        | co     |
|          | Power-sliding glass moonroof with tilt feature          |     | СР   | 3      |        |        |
|          |                                                         |     |      |        |        |        |
|          | AM/FM/CD audio system with 6 speakers                   |     |      |        |        |        |
| 9        | Digital Bose® audio system with AM/FM/in-dash and       |     |      |        |        |        |
| 5        | 6-CD changer with 9 speakers                            |     | co   | Р      |        | co     |
| ⋖        | Radio Data System (RDS); speed-sensitive volume control |     | co   | Р      |        | co     |
|          | Illuminated steering wheel-mounted audio controls       |     | С    |        |        | С      |
|          | MP3/WMA CD playback capability                          |     | co   | Р      |        | co     |
|          | Auxiliary audio input jack <sup>3</sup>                 |     |      |        |        |        |
|          | XM <sup>®</sup> Satellite Radio⁴                        |     | co   | P      |        | со     |
|          |                                                         |     |      |        |        |        |
| ~        | Nissan Intelligent Key™ with Push Button Ignition       |     |      |        |        |        |
| INTERIOR | Nissan Navigation System with 6.5" touch-screen         |     |      |        |        |        |
| 쯢        | monitor and voice recognition                           |     | Т    | Т      | Т      | Т      |
| Ę        | XM NavTraffic®4                                         |     | Т    | Т      | Т      | Т      |
| =        | Bluetooth® Hands-free Phone System                      |     | co   | Р      |        | со     |
|          | HomeLink® Universal Transceiver                         |     | SL   | Р      |        | co     |
|          | RearView Monitor⁵                                       |     | Т    | Т      | Т      | Т      |
|          | Air conditioning with in-cabin microfilter              |     |      |        |        |        |
|          | Dual Zone Automatic Temperature Control (ATC)           |     | co   | Р      |        |        |
|          | Power windows and door locks                            |     |      |        |        |        |
|          | Passenger-side front window one-touch auto-up/down      |     | С    |        |        | С      |
|          | Remote keyless entry with trunk release                 |     |      |        |        |        |
|          | Remote keyless front windows down                       |     | С    |        |        | С      |
|          | Cruise control with steering wheel-mounted controls     |     |      |        |        |        |
|          | Fine Vision electroluminescent gauges                   |     |      |        |        |        |
|          | Multi-functional trip computer                          |     |      |        |        |        |
|          | Tilt and telescoping steering column                    |     |      |        |        |        |
|          | Vehicle-speed-sensitive variable intermittent wipers    |     |      |        |        |        |
|          | Dual illuminated visor vanity mirrors with extenders    |     | С    |        |        | С      |
|          | Nine cupholders (eight with manual transmission)        |     |      |        |        |        |
|          | Overhead sunglasses storage                             |     |      |        |        |        |
|          | Auto-dimming inside rearview mirror with compass        |     | SL   | Р      |        | co     |
|          | Two 12-volt DC power outlets                            |     |      |        |        |        |
|          |                                                         |     |      |        |        |        |