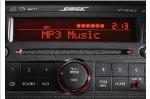

# **FEATURES**

|          |                                                         | 2.5 | 2.00 | 3.5 SL | 3.5 SL | HIDRID |
|----------|---------------------------------------------------------|-----|------|--------|--------|--------|
| œ        | Automatic on/off headlights                             |     | С    |        |        | С      |
| ō        | High Intensity Discharge (HID) xenon headlights         |     |      | S      |        |        |
| E.       | Fog lights                                              |     | AC 2 | s      |        |        |
| EXTERIOR | Rear spoiler                                            |     | AC 2 | S      |        | С      |
| û        | Dual exhaust with chrome exhaust-tip finishers          |     |      |        |        |        |
|          | Dual body-color power outside mirrors                   |     |      |        |        |        |
|          | Folding outside mirrors with turn signal indicators     |     |      |        |        | co     |
|          | Heated outside mirrors with timer                       |     |      |        |        | co     |
|          | Power-sliding glass moonroof with tilt feature          |     | СР   | 3      |        |        |
|          |                                                         |     |      |        |        |        |
|          | AM/FM/CD audio system with 6 speakers                   |     |      |        |        |        |
| 9        | Digital Bose® audio system with AM/FM/in-dash and       |     |      |        |        |        |
| 5        | 6-CD changer with 9 speakers                            |     | co   | Р      |        | co     |
| ⋖        | Radio Data System (RDS); speed-sensitive volume control |     | co   | Р      |        | co     |
|          | Illuminated steering wheel-mounted audio controls       |     | С    |        |        | С      |
|          | MP3/WMA CD playback capability                          |     | co   | Р      |        | co     |
|          | Auxiliary audio input jack <sup>3</sup>                 |     |      |        |        |        |
|          | XM <sup>®</sup> Satellite Radio⁴                        |     | co   | P      |        | со     |
|          |                                                         |     |      |        |        |        |
| ~        | Nissan Intelligent Key™ with Push Button Ignition       |     |      |        |        |        |
| INTERIOR | Nissan Navigation System with 6.5" touch-screen         |     |      |        |        |        |
| 쯢        | monitor and voice recognition                           |     | Т    | Т      | Т      | Т      |
| Ę        | XM NavTraffic®4                                         |     | Т    | Т      | Т      | Т      |
| =        | Bluetooth® Hands-free Phone System                      |     | co   | Р      |        | со     |
|          | HomeLink® Universal Transceiver                         |     | SL   | Р      |        | co     |
|          | RearView Monitor⁵                                       |     | Т    | Т      | Т      | Т      |
|          | Air conditioning with in-cabin microfilter              |     |      |        |        |        |
|          | Dual Zone Automatic Temperature Control (ATC)           |     | co   | Р      |        |        |
|          | Power windows and door locks                            |     |      |        |        |        |
|          | Passenger-side front window one-touch auto-up/down      |     | С    |        |        | С      |
|          | Remote keyless entry with trunk release                 |     |      |        |        |        |
|          | Remote keyless front windows down                       |     | С    |        |        | С      |
|          | Cruise control with steering wheel-mounted controls     |     |      |        |        |        |
|          | Fine Vision electroluminescent gauges                   |     |      |        |        |        |
|          | Multi-functional trip computer                          |     |      |        |        |        |
|          | Tilt and telescoping steering column                    |     |      |        |        |        |
|          | Vehicle-speed-sensitive variable intermittent wipers    |     |      |        |        |        |
|          | Dual illuminated visor vanity mirrors with extenders    |     | С    |        |        | С      |
|          | Nine cupholders (eight with manual transmission)        |     |      |        |        |        |
|          | Overhead sunglasses storage                             |     |      |        |        |        |
|          | Auto-dimming inside rearview mirror with compass        |     | SL   | Р      |        | co     |
|          | Two 12-volt DC power outlets                            |     |      |        |        |        |
|          |                                                         |     |      |        |        |        |