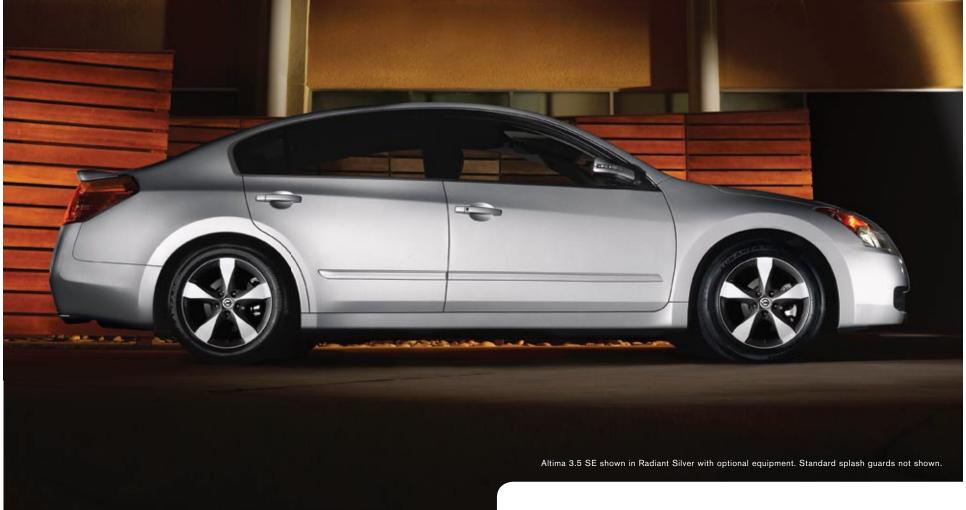

## **FIVE EXCEPTIONAL NISSAN ALTIMA CHOICES**

2.5 S: UNCOMMONLY EQUIPPED

3.5 SE: A MODEL OF ADVANCEMENT

2.5 2.5 S 3.5 SE 3.5 SL HYBRID<sup>1</sup>

3.5 SL: THE REFINED CHOICE

HYBRID: THE FIRST HYBRID THAT DRIVES LIKE A NISSAN