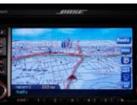

# **2009 NISSAN ALTIMA**

**BRILLIANCE IN MOTION.** Find genius at your fingertips. Push Button Ignition to rouse a potent 270-hp V6. The outstanding response of a groundbreaking intelligent CVT transmission. Touch-screen navigation¹ with live traffic reporting to ease you through your daily commute. Nissan Intelligent Key™ and Bluetooth® to keep your hands exactly where you want them − on the wheel of one of the most exhilarating sedans on the road.

# **FEATURES**

|          |                                                         | 2.5 | 2.00 | 3.5 SL | 3.5 SL | HIDRID |
|----------|---------------------------------------------------------|-----|------|--------|--------|--------|
| œ        | Automatic on/off headlights                             |     | С    |        |        | С      |
| ō        | High Intensity Discharge (HID) xenon headlights         |     |      | S      |        |        |
| E.       | Fog lights                                              |     | AC 2 | s      |        |        |
| EXTERIOR | Rear spoiler                                            |     | AC 2 | S      |        | С      |
| û        | Dual exhaust with chrome exhaust-tip finishers          |     |      |        |        |        |
|          | Dual body-color power outside mirrors                   |     |      |        |        |        |
|          | Folding outside mirrors with turn signal indicators     |     |      |        |        | co     |
|          | Heated outside mirrors with timer                       |     |      |        |        | co     |
|          | Power-sliding glass moonroof with tilt feature          |     | СР   | 3      |        |        |
|          |                                                         |     |      |        |        |        |
|          | AM/FM/CD audio system with 6 speakers                   |     |      |        |        |        |
| 9        | Digital Bose® audio system with AM/FM/in-dash and       |     |      |        |        |        |
| 5        | 6-CD changer with 9 speakers                            |     | co   | Р      |        | co     |
| ⋖        | Radio Data System (RDS); speed-sensitive volume control |     | co   | Р      |        | co     |
|          | Illuminated steering wheel-mounted audio controls       |     | С    |        |        | С      |
|          | MP3/WMA CD playback capability                          |     | co   | Р      |        | co     |
|          | Auxiliary audio input jack <sup>3</sup>                 |     |      |        |        |        |
|          | XM <sup>®</sup> Satellite Radio⁴                        |     | co   | P      |        | со     |
|          |                                                         |     |      |        |        |        |
| ~        | Nissan Intelligent Key™ with Push Button Ignition       |     |      |        |        |        |
| INTERIOR | Nissan Navigation System with 6.5" touch-screen         |     |      |        |        |        |
| 쯢        | monitor and voice recognition                           |     | Т    | Т      | Т      | Т      |
| Ę        | XM NavTraffic®4                                         |     | Т    | Т      | Т      | Т      |
| =        | Bluetooth® Hands-free Phone System                      |     | co   | Р      |        | со     |
|          | HomeLink® Universal Transceiver                         |     | SL   | Р      |        | co     |
|          | RearView Monitor⁵                                       |     | Т    | Т      | Т      | Т      |
|          | Air conditioning with in-cabin microfilter              |     |      |        |        |        |
|          | Dual Zone Automatic Temperature Control (ATC)           |     | co   | Р      |        |        |
|          | Power windows and door locks                            |     |      |        |        |        |
|          | Passenger-side front window one-touch auto-up/down      |     | С    |        |        | С      |
|          | Remote keyless entry with trunk release                 |     |      |        |        |        |
|          | Remote keyless front windows down                       |     | С    |        |        | С      |
|          | Cruise control with steering wheel-mounted controls     |     |      |        |        |        |
|          | Fine Vision electroluminescent gauges                   |     |      |        |        |        |
|          | Multi-functional trip computer                          |     |      |        |        |        |
|          | Tilt and telescoping steering column                    |     |      |        |        |        |
|          | Vehicle-speed-sensitive variable intermittent wipers    |     |      |        |        |        |
|          | Dual illuminated visor vanity mirrors with extenders    |     | С    |        |        | С      |
|          | Nine cupholders (eight with manual transmission)        |     |      |        |        |        |
|          | Overhead sunglasses storage                             |     |      |        |        |        |
|          | Auto-dimming inside rearview mirror with compass        |     | SL   | Р      |        | co     |
|          | Two 12-volt DC power outlets                            |     |      |        |        |        |
|          |                                                         |     |      |        |        |        |